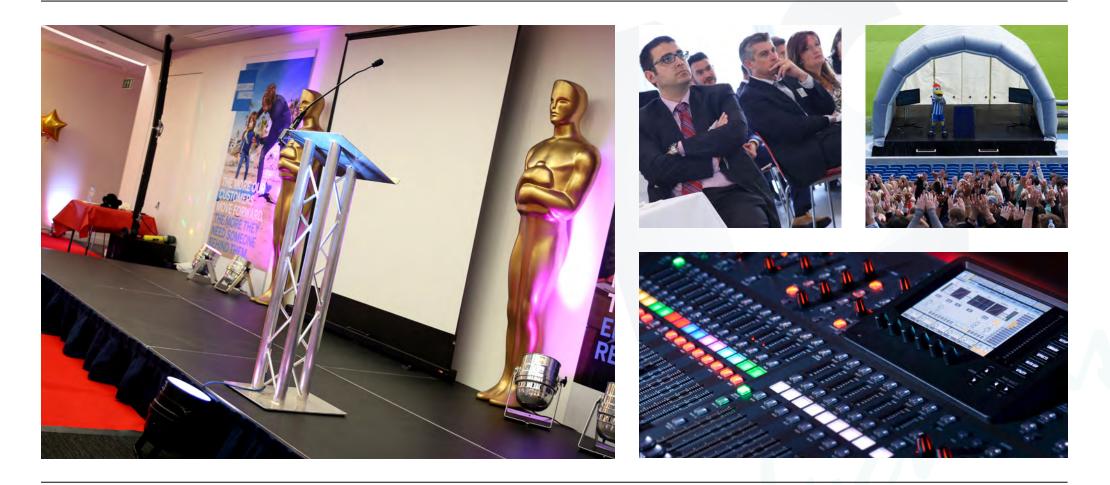

#### **CONFERENCE & EVENT PRODUCTION**

LS Productions provide full technical support from first concept through to event delivery using the latest technology available to engage your audience from stage set design, LED lighting, digital line array speaker systems, 3 chip DLP projectors, voting systems and display screens.

Your audience will become more engaged when they see, hear and be amazed by their surroundings created from the impact of your event using technology and our years of experience.