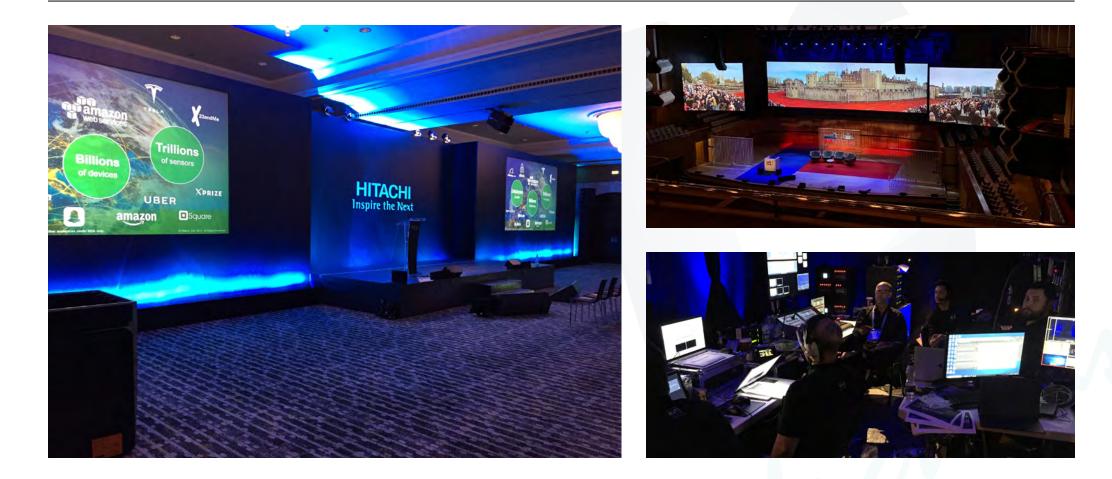

#### **CONFERENCE & EVENT PRODUCTION**

LS Productions provide full technical support from first concept through to event delivery using the latest technology available to engage your audience from stage set design, LED lighting, digital line array speaker systems, 3 chip DLP projectors, voting systems and display screens.

Your audience will become more engaged when they see, hear and be amazed by their surroundings created from the impact of your event using technology and our years of experience.