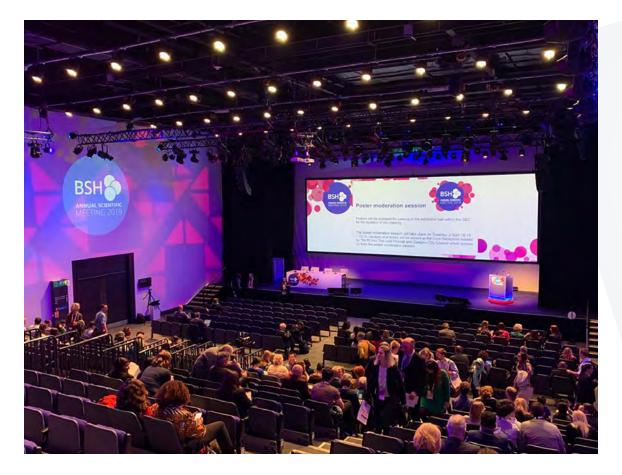

#### **CONFERENCE & EVENT PRODUCTION**

LS Productions provide full technical support from first concept through to event delivery using the latest technology available to engage your audience from stage set design, LED lighting, digital line array speaker systems, 3 chip DLP projectors, voting systems and display screens.

Your audience will become more engaged when they see, hear and be amazed by their surroundings created from the impact of your event using technology and our years of experience.