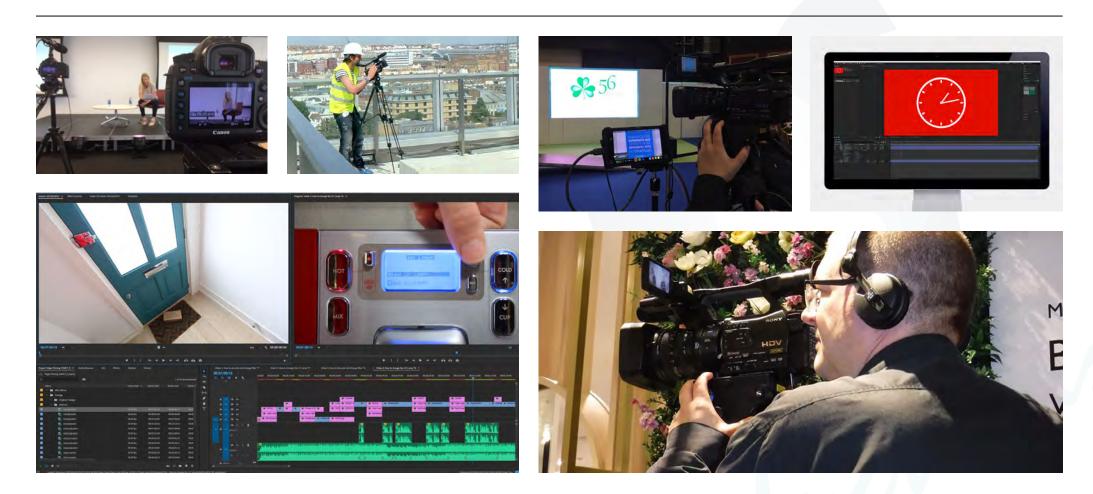

## FILMING, EDITING & PHOTOGRAPHY LS PRODUCTIONS UK LTD

#### FILMING & EDITING

Our skilled in-house video editors will work on your project to ensure that the end result meets your expectations and final delivery standards. We also offer PowerPoint and other media capture and integration.

We can accommodate both High Definition editing, Standard Definition editing and combined media video editing workflow.

Each editing platform includes colour grading, colour correction and standard filters. Motion graphics and 2D / 3D animation can be the right add-on to your project to give it that final unique touch. We also source the right music, any graphic material you require, create voice-overs and special effects.